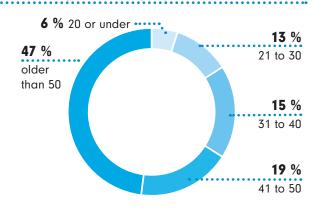

itors from across Central Germany
- provides a perfect symbiosis with "HANDWERK live" with handycraft-products and services as well as motorcycle fair "Motorrad Messe Leipzig" from 6 to 8 February
- welcomed 151,200 visitors in 9 days in 2025
- showcases a wide range of industries in our exhibition halls
   Hall 1: Garden / Household Management / Catering &
   Specialities

Hall 3: Leisure Activities / Home & Furnishings / Textiles, Fashion,
Jewellery, Arts and Crafts, Cosmetics / Health, Fitness, Wellness / Pets
Hall 5: Information and Consulting, Modernisation, Renovation, Construction

• **interactive trade fair concept** for all age groups and families, with a stage programme and various special show and hands-on areas

# OUR VISITOR STRUCTURE (overview)

# Heterogeneous age groups\*



## **Great exposure\*** (within Central Germany)



#### » IMPRESSIONS 2025









#### » EXHIBITORS - SUMMARY 2025

A total of **720** exhibitors in **2025**(Verified by FKM)

592 exhibitors

HAUS-GARTEN-FREIZEIT 128 exhibitors

HANDWERK

# We were very satisfied with the weekend

"We had a good turnout at the stand and throughout the day conversations. The quality of the discussions was excellent. Our products were extremely well received. Many of those we spoke to placed an order straight away. The timing of HAUS-GARTEN-FREIZEIT is ideal for us. This is the best time to prepare for the gardening season. Those who who want to make new purchases in their garden look around for various offers at this time."

Gerhard Knaier, owner of NEO Design

**IMPORTANT DATES** 

### » » IMPRESSIVE